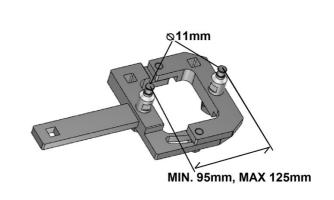

## **Crankshaft Pulley Holding Tool**

Crankshaft pulley holding tool for Vauxhall/Opel and some Chevrolet models, designed to hold the crankshaft pulley whilst removing the crankshaft fixing bolts.

## **Additional Information**

- Applications: Vauxhall/Opel Adam, Corsa, Ampera, Astra, Cascada, GTC, Insignia, Mervia-B, Mokka, Zafira-C and Tourer. Also Chevrolet Aveo, Cruze, Orlando, Trax and Volt.
- Equivalent to OEM EN-49979.
- For use with a 1/2"D power bar such as Laser 2989. Adjustable for different types of pulley.
- · Support tool for Laser Part Nos. 5902 and 6617.
- Made in Sheffield.