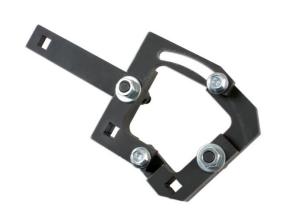

## **Crankshaft Pulley Holding Tool**

Crankshaft pulley holding tool for Vauxhall/Opel and some Chevrolet models, designed to hold the crankshaft pulley whilst removing the crankshaft fixing bolts.

## **Additional Information**

- Applications: Vauxhall/Opel Adam, Corsa, Ampera, Astra, Cascada, GTC, Insignia, Mervia-B, Mokka, Zafira-C and Tourer. Also Chevrolet Aveo, Cruze, Orlando, Trax and Volt.
- Equivalent to OEM EN-49979.
- For use with a 1/2"D power bar such as Laser 2989. Adjustable for different types of pulley.
- · Support tool for Laser Part Nos. 5902 and 6617.
- Made in Sheffield.