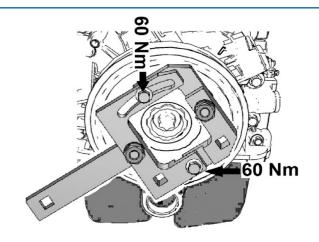

## **Crankshaft Pulley Holding Tool**

Crankshaft pulley holding tool for Vauxhall/Opel and some Chevrolet models, designed to hold the crankshaft pulley whilst removing the crankshaft fixing bolts.

## **Additional Information**

- Applications: Vauxhall/Opel Adam, Corsa, Ampera, Astra, Cascada, GTC, Insignia, Mervia-B, Mokka, Zafira-C and Tourer. Also Chevrolet Aveo, Cruze, Orlando, Trax and Volt.
- Equivalent to OEM EN-49979.
- For use with a 1/2"D power bar such as Laser 2989. Adjustable for different types of pulley.
- · Support tool for Laser Part Nos. 5902 and 6617.
- Made in Sheffield.