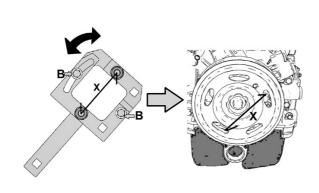

## **Crankshaft Pulley Holding Tool**

Crankshaft pulley holding tool for Vauxhall/Opel and some Chevrolet models, designed to hold the crankshaft pulley whilst removing the crankshaft fixing bolts.

## **Additional Information**

- Applications: Vauxhall/Opel Adam, Corsa, Ampera, Astra, Cascada, GTC, Insignia, Mervia-B, Mokka, Zafira-C and Tourer. Also Chevrolet Aveo, Cruze, Orlando, Trax and Volt.
- Equivalent to OEM EN-49979.
- For use with a 1/2"D power bar such as Laser 2989. Adjustable for different types of pulley.
- · Support tool for Laser Part Nos. 5902 and 6617.
- Made in Sheffield.