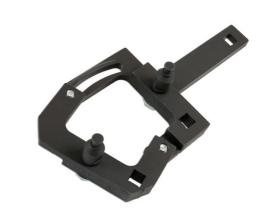

## **Crankshaft Pulley Holding Tool**

Crankshaft pulley holding tool for Vauxhall/Opel and some Chevrolet models, designed to hold the crankshaft pulley whilst removing the crankshaft fixing bolts.